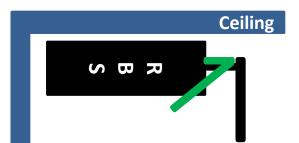

Wall

When installing on the ceiling: Optimize the signal for the front and downside. Bend the TX antenna 90 degree downward and RX antenna 90 degree to side

Optimize the signal for the front and back

Optimize the signal for the front and upward Bend the TX antenna 90 degree upward and RX antenna 90 degree to sideward