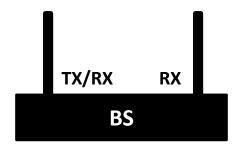

## Guideline on Antenna direction

When locating higher than 2m+ on camera tripod/light stand/mic stand, frame structure etc. : Optimize the signal for all the front, back and side





When installing on the ceiling: Optimize the signal for every side of downward

Wall

When installing on the ceiling: Optimize the signal for the front and downside. Bend the TX antenna 90 degree downward and RX antenna 90 degree to side



Optimize the signal for the front and back



Optimize the signal for the front and upward Bend the TX antenna 90 degree upward and RX antenna 90 degree to sideward



Weaken the signal when the BP are located very close from the Base Station