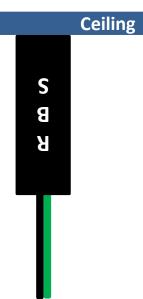

## Guideline on Antenna direction

When locating higher than 2m+ on camera tripod/light stand/mic stand, frame structure etc. : Optimize the signal for all the front, back and side

When installing on the ceiling: Optimize the signal for every side of downward

Wall

When installing on the ceiling: Optimize the signal for the front and downside. Bend the TX antenna 90 degree downward and RX antenna 90 degree to side

Optimize the signal for the front and back

Optimize the signal for the front and upward Bend the TX antenna 90 degree upward and RX antenna 90 degree to sideward