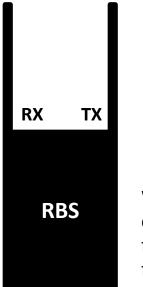

## Guideline on Antenna direction

When locating higher than 2m+ on camera tripod/light stand/mic stand, frame structure etc. : Optimize the signal for all the front, back and side

When installing on the ceiling: Optimize the signal for every side of downward

Wall

When installing on the ceiling: Optimize the signal for the front and downside. Bend the TX antenna 90 degree downward and RX antenna 90 degree to side

Optimize the signal for the front and back

Optimize the signal for the front and upward Bend the TX antenna 90 degree upward and RX antenna 90 degree to sideward